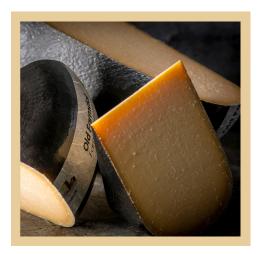

## Farmdal-Old

| FORMAT   | 24lb Wheel                                                                                                                                                                                                                                                                                   |
|----------|----------------------------------------------------------------------------------------------------------------------------------------------------------------------------------------------------------------------------------------------------------------------------------------------|
| ТҮРЕ     | Gouda                                                                                                                                                                                                                                                                                        |
| MILK     | Pasteurized cow                                                                                                                                                                                                                                                                              |
| RENNET   | Vegetarian                                                                                                                                                                                                                                                                                   |
| PRODUCER | Johan Deweer, Kaasboerderij 'T Groendal                                                                                                                                                                                                                                                      |
| REGION   | West Flanders, Belgium                                                                                                                                                                                                                                                                       |
| AGE      | 9 months                                                                                                                                                                                                                                                                                     |
| PROFILE  | At 9 months, the texture is dense and toothy, but maintains a creamy mouthfeel. The tyrosine crystals are pronounced and studded throughout the paste. The flavor starts out sweet and boozy with strong notes of stone fruit. It finishes with a slight acidity, similar to dark chocolate. |

It has the familiar boozy cherry notes, and widely studded tyrosine crystals of OG Kristal, but aged for only nine months, half the amount time for it's evolved counterpart.

MAKERTOMONGER.COM
INFO@MAKERTOMONGER.COM
@MAKERTOMONGER